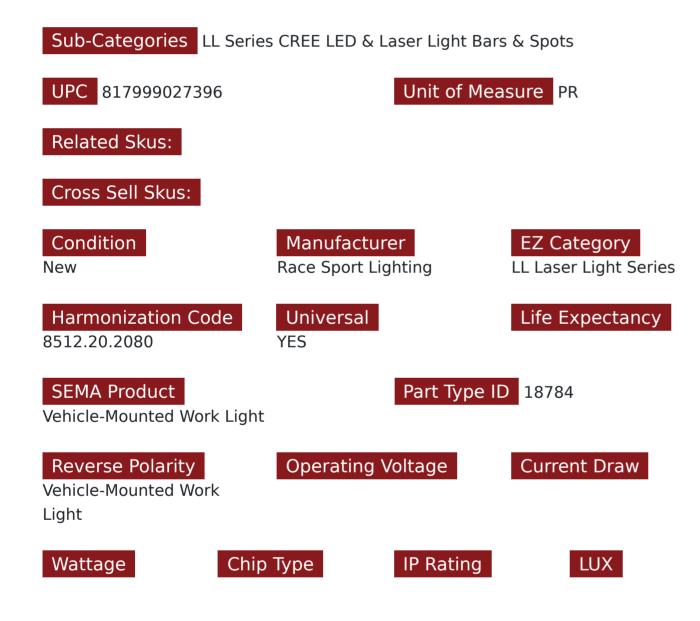

## SKU # RSLL85A

Categories LED Light Bars

Part # 1007116 Description NEXTGEN - 8.5 In LL Series LED & Laser Sealed Beam Auxiliary Work Lights (Pair)

## Product Information

The new LL Series 8.5-inch spot lights from Race Sport Lighting provide up to over 1-mile of light range down the road for extreme off roading safety generated by our long range laser illumination light scope in the middle of the spot light. Which means that you can see farther down the path in any off-road adventure, or situation where your work truck is moving loads at night down dark never ending roads with no street lights, therefore getting your precious cargo to the point of destination safer and allowing you 10 times as much stopping distance to obstructions. The Laser + LED spot lights have the high power LED diodes you trust in the opticals for the wide range, PLUS a Laser light scope in the middle for a very focused straight beam that travels as far as 1.2 miles down the road or path. This is the 1st generation of premium dual function laser spot lights released by Race Sport lighting as we continue to strive to provide functional work lights that people can use in their adv

## Kelvin (ColorTemperature) 6.000K

Universal

Universal or Vehicle Specific

Prop 65 WARNING: This product can expose you to chemicals, which are known to the State of California to cause cancer and birth defects or other reproductive harm. For more information go to www.P65Warnings.ca.gov