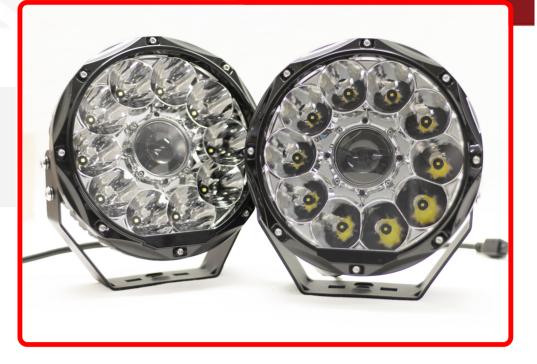

## Product Information

The new LL Series 8.5-inch spot lights from Race Sport Lighting provide up to over 1-mile of light range down the road for extreme off roading safety generated by our long range laser illumination light scope in the middle of the spot light. Which means that you can see farther down the path in any off-road adventure, or situation where your work truck is moving loads at night down dark never ending roads with no street lights, therefore getting your precious cargo to the point of destination safer and allowing you 10 times as much stopping distance to obstructions. The Laser + LED spot lights have the high power LED diodes you trust in the opticals for the wide range, PLUS a Laser light scope in the middle for a very focused straight beam that travels as far as 1.2 miles down the road or path. This is the 1st generation of premium dual function laser spot lights released by Race Sport lighting as we continue to strive to provide functional work lights that people can use in their adv